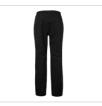

## Disa Shell Trousers w

Art nr: 1000396

Previous art. nr: 980-99

ç

Wind and waterproof shell trousers with taped seams. These trousers are soft and supple, in a mechanical stretch fabric that makes them very comfortable to wear. Adjustable elastic at the waist. The lining is polyester mesh at the top and smooth polyester in the legs. The trousers have ankle zippers with a practical reflective detail. Flap with touch fastener for adjusting the cuffs. Two zippered side pockets.