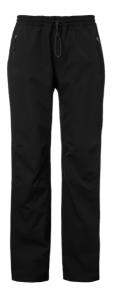

## Disa Shell Trousers w

Art nr: 1000396

Previous art. nr: 980-99

ç

Wind and waterproof shell trousers with taped seams. These trousers are soft and supple, in a mechanical stretch fabric that makes them very comfortable to wear. Adjustable elastic at the waist. The lining is polyester mesh at the top and smooth polyester in the legs. The trousers have ankle zippers with a practical reflective detail. Flap with touch fastener for adjusting the cuffs. Two zippered side pockets.